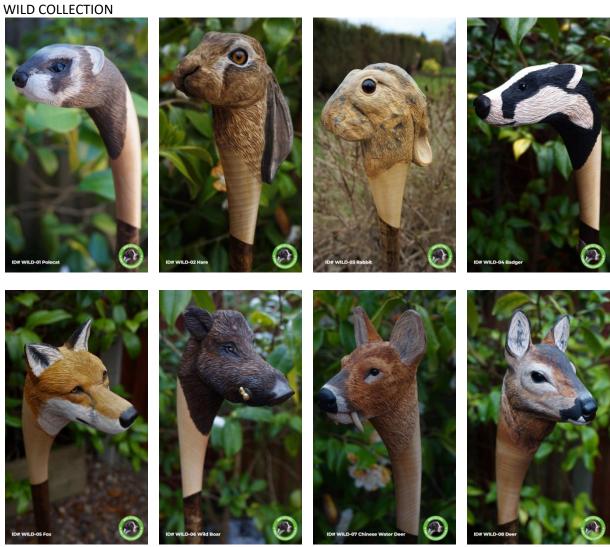

Welsh Mountain Pony

Donkey

| WILD COLLECTION |             |                    |       |
|-----------------|-------------|--------------------|-------|
| CATEGORY        | PRODUCT ID# | DESCRIPTION        | PRICE |
| WILD            | WILD-01     | Polecat            | £395  |
| WILD            | WILD-02     | Hare               | £445  |
| WILD            | WILD-03     | Rabbit             | £445  |
| WILD            | WILD-04     | Badger             | £495  |
| WILD            | WILD-05     | Fox                | £595  |
| WILD            | WILD-06     | Wild Boar          | £595  |
| WILD            | WILD-07     | Chinese Water Deer | £595  |
| WILD            | WILD-08     | Deer               | £595  |