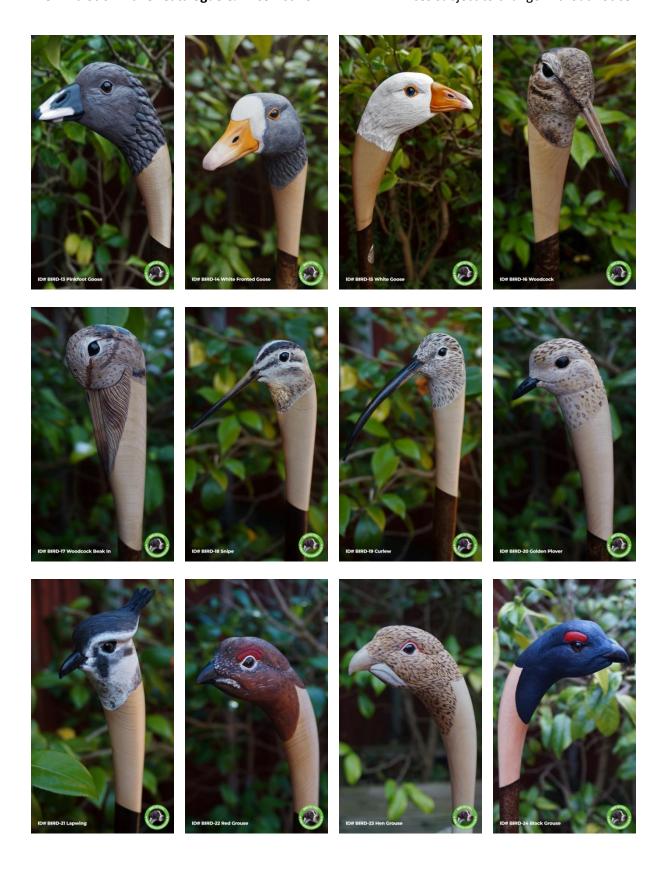

## WORLD COLLECTION

| BIRD COLLECTION | 1           |                           |       |
|-----------------|-------------|---------------------------|-------|
| CATEGORY        | PRODUCT ID# | DESCRIPTION               | PRICE |
| BIRD            | BIRD-01     | Mallard Hen               | £275  |
| BIRD            | BIRD-02     | Mallard Drake             | £275  |
| BIRD            | BIRD-03     | Teal                      | £345  |
| BIRD            | BIRD-04     | Gadwall                   | £345  |
| BIRD            | BIRD-05     | Wigeon                    | £345  |
| BIRD            | BIRD-06     | Pintail                   | £345  |
| BIRD            | BIRD-07     | Common Pochard            | £345  |
| BIRD            | BIRD-08     | Common Goldeneye          | £345  |
| BIRD            | BIRD-09     | Tufted Duck               | £345  |
| BIRD            | BIRD-10     | Hen Shoveler              | £345  |
| BIRD            | BIRD-11     | Drake Shoveler            | £345  |
| BIRD            | BIRD-12     | Mandarin Duck             | £345  |
| BIRD            | BIRD-13     | Pinkfoot Goose            | £345  |
| BIRD            | BIRD-14     | White Fronted Goose       | £345  |
| BIRD            | BIRD-15     | White Goose               | £345  |
| BIRD            | BIRD-16     | Woodcock                  | £345  |
| BIRD            | BIRD-17     | Woodcock Beak In          | £345  |
| BIRD            | BIRD-18     | Snipe                     | £345  |
| BIRD            | BIRD-19     | Curlew                    | £345  |
| BIRD            | BIRD-20     | Golden Plover             | £345  |
| BIRD            | BIRD-21     | Lapwing                   | £345  |
| BIRD            | BIRD-22     | Red Grouse                | £345  |
| BIRD            | BIRD-23     | Hen Grouse                | £345  |
| BIRD            | BIRD-24     | Black Grouse              | £345  |
| BIRD            | BIRD-25     | Grey Partridge            | £345  |
| BIRD            | BIRD-26     | Red Legged Partridge      | £345  |
| BIRD            | BIRD-27     | Cock Pheasant             | £345  |
| BIRD            | BIRD-28     | Hen Pheasant              | £345  |
| BIRD            | BIRD-29     | Reeves Pheasant           | £345  |
| BIRD            | BIRD-30     | Wood Pigeon               | £345  |
| BIRD            | BIRD-31     | Ptarmigan                 | £345  |
| BIRD            | BIRD-32     | Ptarmigan White           | £345  |
| BIRD            | BIRD-33     | Kingfisher                | £345  |
| BIRD            | BIRD-34     | Cock Oeg                  | £345  |
| BIRD            | BIRD-35     | Hen Oeg                   | £345  |
| BIRD            | BIRD-36     | Puffin                    | £345  |
| BIRD            | BIRD-36A    | Puffin with Eels          | £395  |
| BIRD            | BIRD-37     | Mcavoy Duck               | £395  |
| BIRD            | BIRD-38     | European Green Woodpecker | £395  |
| BIRD            | BIRD-39     | Swan                      | £395  |
| BIRD            | BIRD-40     | Avocet                    | £395  |
| BIRD            | BIRD-41     | Capercaillie              | £395  |
| BIRD            | BIRD-42     | Barn Owl                  | £395  |
| BIRD            | BIRD-43     | Peregrine Falcon          | £495  |