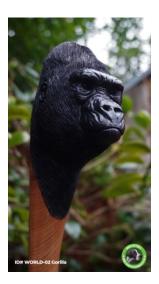

£595

£595

| WORLD COLLECTION |             |             |       |
|------------------|-------------|-------------|-------|
| CATEGORY         | PRODUCT ID# | DESCRIPTION | PRICE |
| WORLD            | WORLD-01    | Panda       | £445  |
| WORLD            | WORLD-02    | Gorilla     | £595  |
| WORLD            | WORLD-03    | Elephant    | £695  |