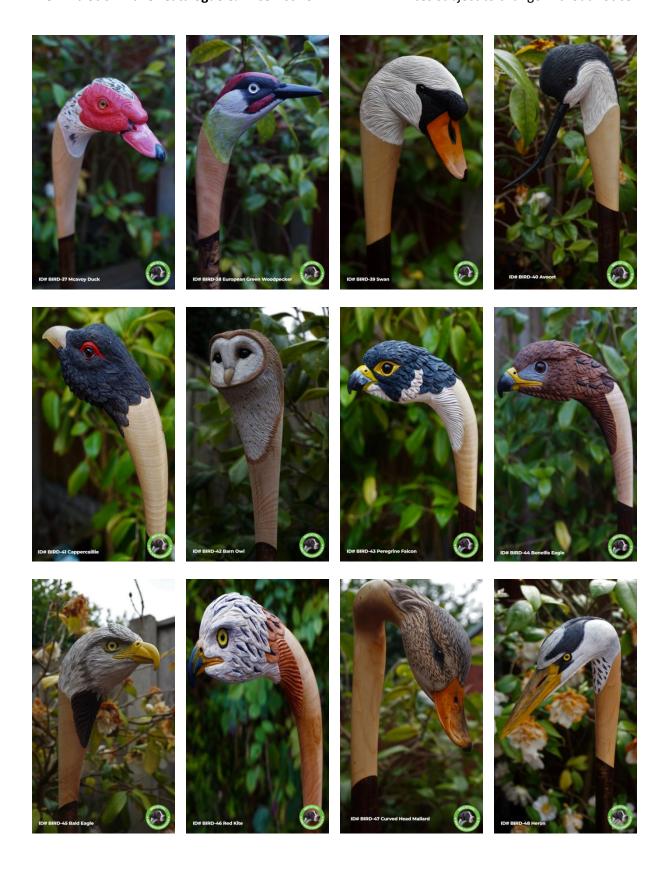

## WORLD COLLECTION

| BIRD COLLECTION | 1           |                           |       |
|-----------------|-------------|---------------------------|-------|
| CATEGORY        | PRODUCT ID# | DESCRIPTION               | PRICE |
| BIRD            | BIRD-01     | Mallard Hen               | £275  |
| BIRD            | BIRD-02     | Mallard Drake             | £275  |
| BIRD            | BIRD-03     | Teal                      | £345  |
| BIRD            | BIRD-04     | Gadwall                   | £345  |
| BIRD            | BIRD-05     | Wigeon                    | £345  |
| BIRD            | BIRD-06     | Pintail                   | £345  |
| BIRD            | BIRD-07     | Common Pochard            | £345  |
| BIRD            | BIRD-08     | Common Goldeneye          | £345  |
| BIRD            | BIRD-09     | Tufted Duck               | £345  |
| BIRD            | BIRD-10     | Hen Shoveler              | £345  |
| BIRD            | BIRD-11     | Drake Shoveler            | £345  |
| BIRD            | BIRD-12     | Mandarin Duck             | £345  |
| BIRD            | BIRD-13     | Pinkfoot Goose            | £345  |
| BIRD            | BIRD-14     | White Fronted Goose       | £345  |
| BIRD            | BIRD-15     | White Goose               | £345  |
| BIRD            | BIRD-16     | Woodcock                  | £345  |
| BIRD            | BIRD-17     | Woodcock Beak In          | £345  |
| BIRD            | BIRD-18     | Snipe                     | £345  |
| BIRD            | BIRD-19     | Curlew                    | £345  |
| BIRD            | BIRD-20     | Golden Plover             | £345  |
| BIRD            | BIRD-21     | Lapwing                   | £345  |
| BIRD            | BIRD-22     | Red Grouse                | £345  |
| BIRD            | BIRD-23     | Hen Grouse                | £345  |
| BIRD            | BIRD-24     | Black Grouse              | £345  |
| BIRD            | BIRD-25     | Grey Partridge            | £345  |
| BIRD            | BIRD-26     | Red Legged Partridge      | £345  |
| BIRD            | BIRD-27     | Cock Pheasant             | £345  |
| BIRD            | BIRD-28     | Hen Pheasant              | £345  |
| BIRD            | BIRD-29     | Reeves Pheasant           | £345  |
| BIRD            | BIRD-30     | Wood Pigeon               | £345  |
| BIRD            | BIRD-31     | Ptarmigan                 | £345  |
| BIRD            | BIRD-32     | Ptarmigan White           | £345  |
| BIRD            | BIRD-33     | Kingfisher                | £345  |
| BIRD            | BIRD-34     | Cock Oeg                  | £345  |
| BIRD            | BIRD-35     | Hen Oeg                   | £345  |
| BIRD            | BIRD-36     | Puffin                    | £345  |
| BIRD            | BIRD-36A    | Puffin with Eels          | £395  |
| BIRD            | BIRD-37     | Mcavoy Duck               | £395  |
| BIRD            | BIRD-38     | European Green Woodpecker | £395  |
| BIRD            | BIRD-39     | Swan                      | £395  |
| BIRD            | BIRD-40     | Avocet                    | £395  |
| BIRD            | BIRD-41     | Capercaillie              | £395  |
| BIRD            | BIRD-42     | Barn Owl                  | £395  |
| BIRD            | BIRD-43     | Peregrine Falcon          | £495  |

| BIRD | BIRD-44 | Bonellis Eagle      | £495              |
|------|---------|---------------------|-------------------|
| BIRD | BIRD-45 | Bald Eagle          | £495              |
| BIRD | BIRD-46 | Red Kite            | £495              |
| BIRD | BIRD-47 | Curved Head Mallard | £595              |
| BIRD | BIRD-48 | Heron               | £595              |
| BIRD | BIRD-49 | Double Head Stick   | Contact for Price |